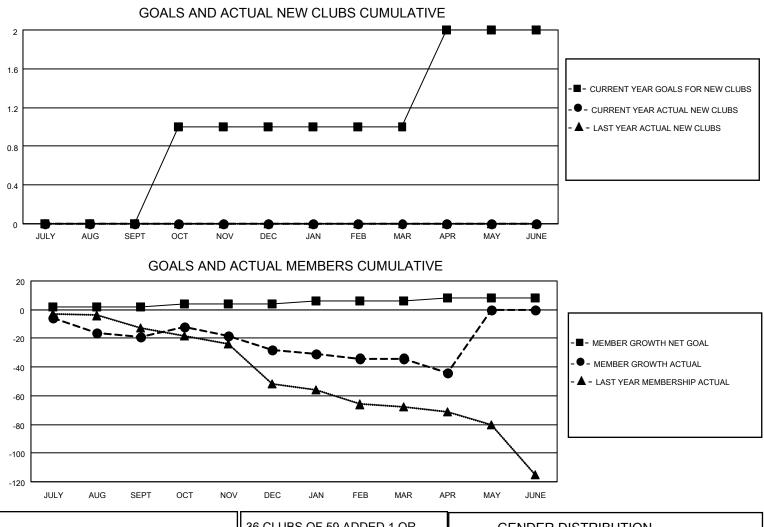

## LOCATION ENGLAND

District 105SW

Results as of: 4/30/2022

| Clubs                 |               |           |               | Members               |                       |                         |                                                    |
|-----------------------|---------------|-----------|---------------|-----------------------|-----------------------|-------------------------|----------------------------------------------------|
| RESULTS FOR 2021-2022 |               |           |               | RESULTS FOR 2021-2022 |                       |                         |                                                    |
| QUARTER               | NEW CLUB GOAL | NEW CLUBS | DROPPED CLUBS | QUARTER               | ER GROWTH NET<br>GOAL | MEMBER GROWTH<br>ACTUAL | DROPPED<br>MEMBERS ACTUAL<br>(including transfers) |
| JULY/AUG/SEPT         | 0             | 0         | 0             | JULY/AUG/SEPT         | 2                     | 22                      | 35                                                 |
| OCT/NOV/DEC           | 1             | 0         | 1             | OCT/NOV/DEC           | 2                     | 36                      | 37                                                 |
| JAN/FEB/MAR           | 0             | 0         | 0             | JAN/FEB/MAR           | 2                     | 28                      | 32                                                 |
| APR/MAY/JUNE          | 1             | 0         | 0             | APR/MAY/JUNE          | 2                     | 10                      | 17                                                 |